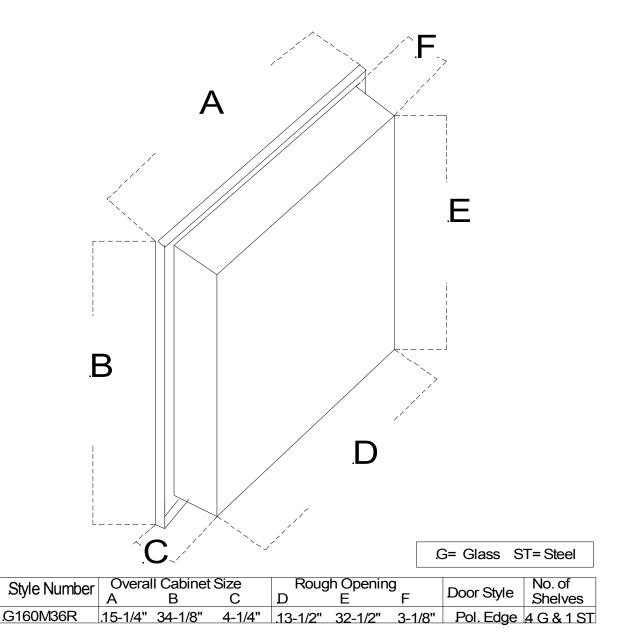

## Model # G160M36R Recessed Mount Medicine Cabinet

## **DOOR/MIRROR:**

**OVERALL SIZE: STORAGE DEPTH: SHELVES:** 

**HINGE: DOOR OPERATION: MOUNTING HARDWARE: DOOR BACKING**: **CABINET:** 

16" x 36" x 1/8" Thick Flat Mirror with Polished Edges High impact polystyrene door backing bonded to mirror with double faced tape and specially formulated bonding agent. 16" x 36" x 4-5/8" ROUGH OPENING: 13-1/2" x 32-1/2" x 3-1/8" PROJECTION FROM WALL: 1-1/2" 4″ 4 adjustable 3/16" Glass shelves with crystal styrene support brackets 1 fixed steel shelf(Bottom of cabinet) 1 30" Tri-Brite galvanized Two riveted stainless steel striker plates and magnetic catch 4 #8 x 1 <sup>1</sup>/<sub>2</sub>" Steel Tapping Screws White High Impact Polystyrene .060 Thickness 24 Gauge Steel-Tech Cabinet Body **REVERSIBLE:** Yes